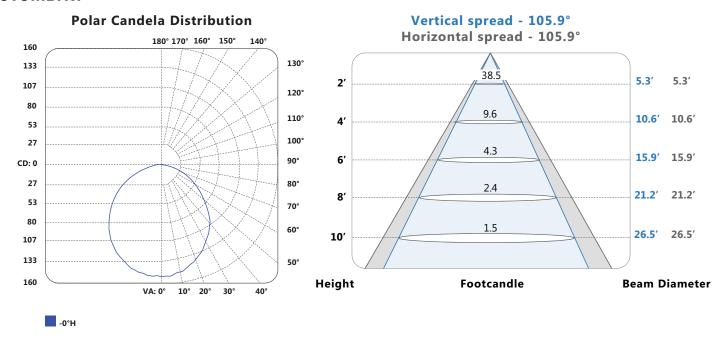

quantity: 24

### PERFORMANCE DATA

Shape: Round

LED Low Profile Downlight 4" Size and type:

Lens type: Acrylic Lens finish: Frosted

Hole cutting: 4 <sup>3</sup>/<sub>16</sub> in (106mm) Finish colour: **Brushed Nikel** Size: 4 ¾ in (120.5 mm)

Wattage (W): 9 Voltage (VAC): 120 Beam angle: 120° IP Rating: 42 40% THD: Power factor: >0.9 CBCP: 220 CRI: 80 Color temperature (K)\*\*: 4 000 Average life (hours): 40 000 Initial lumens (lm)\*: 550 Initial lumens per watt (lm/W):

- 20 °C / - 4 °F to 45 °C / 113 °F Operating temperature range:





\*Initial lumens range: +/- 5 %

\*\*Typical colour temperature range: +/- 5 %























For a complete list of ENERGY STAR qualified products, please visit www.standardpro.com



# Technical Information Bulletin



#### **PHOTOMETRY**



## **COMPATIBLE DIMMER LIST**

**Brand:** Model

H703PTUW, HCL453P Legrand:

Cooper: DAL06P, SAL06P, SLC03P, AAL06

IPL06, 6674, DSM10-1LZ Leviton:

Lutron: DVCL-153P, CTCL-153P, MACL-153P, AYCL-253P, DVCL-253P

\*NOTE: The above table shows dimmers that have been tested and have demonstrated proper operation under normal conditions. Each installation being unique, various factors such as load, common neutrals or other electrical products on the circuit can, in certain instances, cause variance in system performance.

Read and comply to the dimmer installation instructions. Consult dimming system manufacturer for additional support in operation. Standard recommends to use dimmers designed to work with LED products. Older dimmers designed for incandescent products may cause erratic operat