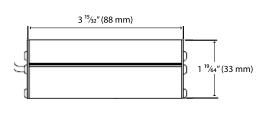

### PERFORMANCE DATA

Shape: Round

LED Low Profile Downlight 4" Size and type:

Lens type: Acrylic Lens finish: Frosted

Hole cutting: 4 <sup>3</sup>/<sub>16</sub> in (106mm) Finish colour: **Brushed Nikel** Size: 4 ¾ in (120.5 mm)

Wattage (W): 9 Voltage (VAC): 120 Beam angle: 120° IP Rating: 42 40% THD: Power factor: >0.9 CBCP: 220 CRI: 80 Color temperature (K)\*\*: 4 000 Average life (hours): 40 000 Initial lumens (lm)\*: 550 Initial lumens per watt (lm/W):

- 20 °C / - 4 °F to 45 °C / 113 °F Operating temperature range:

\*Initial lumens range: +/- 5 %

\*\*Typical colour temperature range: +/- 5 %

For a complete list of ENERGY STAR qualified products, please visit www.standardpro.com