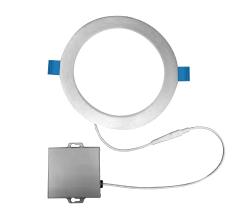

### PERFORMANCE DATA

Shape: Round

LED Low Profile Downlight 4" Size and type:

Lens type: Acrylic Lens finish: Frosted

Hole cutting: 4 <sup>3</sup>/<sub>16</sub> in (106mm) Finish colour: **Brushed Nikel** Size: 4 ¾ in (120.5 mm)