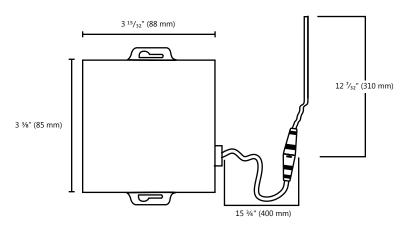

### PERFORMANCE DATA

Shape: Round

LED Low Profile Downlight 4" Size and type:

Lens type: Acrylic Lens finish: Frosted

Hole cutting: 4 <sup>3</sup>/<sub>16</sub> in (106mm) Finish colour: **Brushed Nikel** Size: 4 ¾ in (120.5 mm)

Wattage (W): 9 Voltage (VAC): 120 Beam angle: 120° IP Rating: 42 40% THD: Power factor: >0.9 CBCP: 220 CRI: 80 Color temperature (K)\*\*: 4 000 Average life (hours): 40 000 Initial lumens (lm)\*: 550 Initial lumens per watt (lm/W):

- 20 °C / - 4 °F to 45 °C / 113 °F Operating temperature range:

\*Initial lumens range: +/- 5 %

\*\*Typical colour temperature range: +/- 5 %

For a complete list of ENERGY STAR qualified products, please visit www.standardpro.com