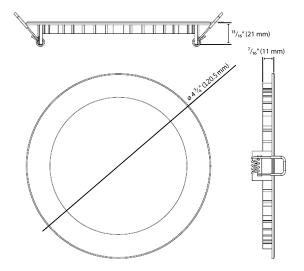

### PERFORMANCE DATA

Shape: Round

LED Low Profile Downlight 4" Size and type:

Lens type: Acrylic Lens finish: Frosted

Hole cutting: 4 <sup>3</sup>/<sub>16</sub> in (106mm) Finish colour: **Brushed Nikel** Size: 4 ¾ in (120.5 mm)