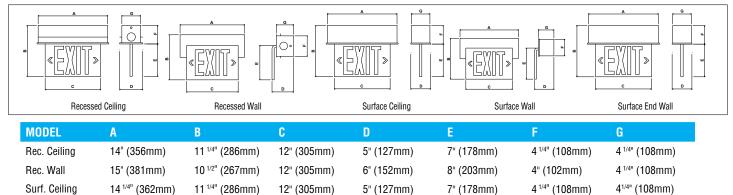

4" (102mm)

4 1/4" (108mm)

4 1/4" (108mm)

4" (102mm)

### **DIMENSIONS**

6" (152mm)

5" (127mm)

8" (203mm)

7" (178mm)

# Surf. End Wall ORDERING GUIDE

14 1/4" (362mm)

14 1/4" (362mm)

10" (254mm)

11 1/4" (286mm)

Surf. Wall

GD-E \_ \_ \_ \_ \_ \_ \_ \_ \_ \_

12" (305mm)

12" (305mm)

| SERIES                  | OPERATION                                 | LIGHT<br>SOURCE | LETTER<br>COLOUR                                                                      | FACE#                    | MOUNTING                                                                                                          | CHEVRONS            | OPTIONS                                                                                                                                                                                                                                              |  |  |
|-------------------------|-------------------------------------------|-----------------|---------------------------------------------------------------------------------------|--------------------------|-------------------------------------------------------------------------------------------------------------------|---------------------|------------------------------------------------------------------------------------------------------------------------------------------------------------------------------------------------------------------------------------------------------|--|--|
| GD-E (Exit)             | Blank (AC only)<br>SP (Self-pow-<br>ered) | L (LED)         | ROC (Red on clear -<br>single face only)<br>ROW (Red on white)<br>ROM (Red on mirror) | 1 (Single)<br>2 (Double) | RC (Recessed Ceiling)<br>RW (Recessed wall)<br>SC (Surface ceiling)<br>SW (Surface wall)<br>SE (Surface end wall) | U(Field adjustable) | AT (Auto-test, SP only) CC (Custom colour - specify) BA (Brushed aluminum finish) SW (Special wording - specify) PK12 (12" pendant kit) UDC (Universal 6 - 24VDC) 90SP (90 min. emergency) 120SP (120 min. emergency) 1120VDC (Specify 2 or 4 wires) |  |  |
| NOTE: "With 120VAC only |                                           |                 |                                                                                       |                          |                                                                                                                   |                     |                                                                                                                                                                                                                                                      |  |  |