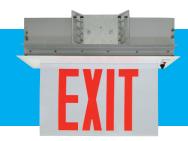

# **GUIDA EXIT**

Surface/Recessed Edge-Lit Exit (Steel)

| Project Name: | Model Number: |  |
|---------------|---------------|--|
| Prepared By:  | Date:         |  |

#### **FEATURES & BENEFITS**

- Surface or recessed, wall or ceiling mounting
- White, clear or mirrored face
- Field adjustable chevrons
- AC Only, Self-Powered or Universal DC
- Edge-lit LED technology
- CSA 22.2 No. 141-15 Performance Certified

# **EXTERNAL SPECIFICATIONS**

The GUIDA housing backbox is constructed from durable 20 gauge steel. The acrylic face plate is available in both single face or double face versions, with a clear, white or mirrored background (please specify). Recessed versions are supplied standard with a white, baked powder coat steel trim plate. Available in custom epoxy-based powder coat finishes or alternate metal finishes (please specify). External LED monitor light and test switch are standard on self-powered versions.