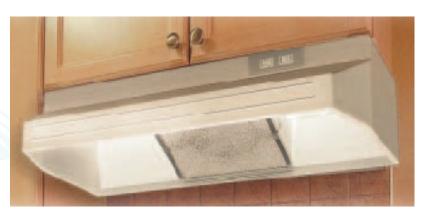

## Range Hood

Model:

**Ducted: 1000-160** 

Nonducted: 1000-160CF

Here's a range hood that offers real value...yet combines outstanding design with features that are perfect for new or remodeled kitchens.

- Modern styling, dependability, excellent air movement plus choice of two ducted (3.25" x 10") or non ducted
- Enclosed 60W light (lamp not included)
- Two speed motor
- Permanent grease filter, washable aluminum mesh
- Conveniently located upfront rocker switches
- Non-ducted also includes activated charcoal filter to eliminate
- 3.25" x 10" duct adapter includes damper
- Simplified wiring plus convenient keyhole mounting slots for easy installation
- Three sizes: 24", 30" & 36" filter to eliminate
- Three beautiful enamel finishes: Almond, Black & White