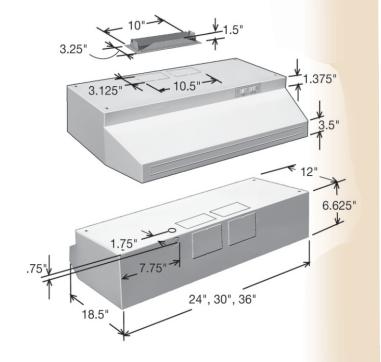

## Range Hood

Model:

**Ducted: 1000-160** 

Nonducted: 1000-160CF

Here's a range hood that offers real value...yet combines outstanding design with features that are perfect for new or remodeled kitchens.

- Modern styling, dependability, excellent air movement plus choice of two ducted (3.25" x 10") or non ducted
- Enclosed 60W light (lamp not included)
- Two speed motor
- Permanent grease filter, washable aluminum mesh
- Conveniently located upfront rocker switches
- Non-ducted also includes activated charcoal filter to eliminate
- 3.25" x 10" duct adapter includes damper
- Simplified wiring plus convenient keyhole mounting slots for easy installation
- Three sizes: 24", 30" & 36" filter to eliminate
- Three beautiful enamel finishes: Almond, Black & White