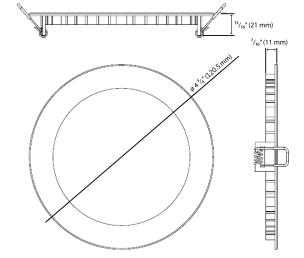

## PERFORMANCE DATA

Shape: Round

LED Low Profile Downlight 4" Size and type:

Lens type: Acrylic Lens finish: Frosted

Hole cutting: 4 <sup>3</sup>/<sub>16</sub> in (106mm)

Finish colour: Black

Size: 4 ¾ in (120.5 mm)