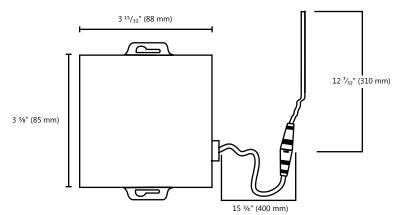

## PERFORMANCE DATA

Shape: Round

LED Low Profile Downlight 4" Size and type:

Lens type: Acrylic Lens finish: Frosted

Hole cutting: 4 <sup>3</sup>/<sub>16</sub> in (106mm)

Finish colour: Black

Size: 4 ¾ in (120.5 mm)

Wattage (W): 9 Voltage (VAC): 120 Beam angle: 120° IP Rating: 42 40% THD: Power factor: >0.9 CBCP: 220 CRI: 80 Color temperature (K)\*\*: 4 000 Average life (hours): 40 000 Initial lumens (lm)\*: 550 Initial lumens per watt (lm/W):