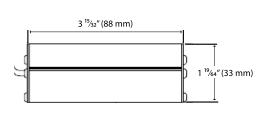

## PERFORMANCE DATA

Shape: Round

LED Low Profile Downlight 4" Size and type:

Lens type: Acrylic Lens finish: Frosted

Hole cutting: 4 <sup>3</sup>/<sub>16</sub> in (106mm)

Finish colour: Black

Size: 4 ¾ in (120.5 mm)