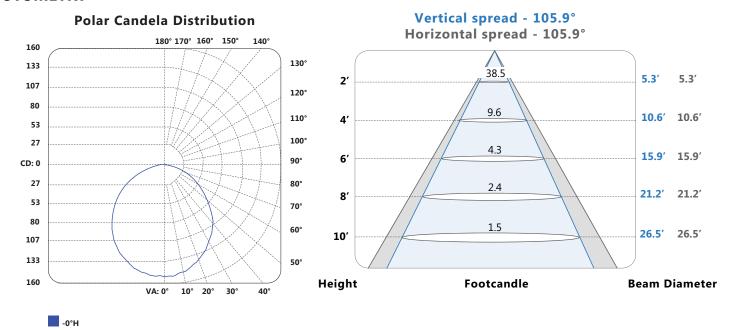

MATION

Order code: 63886

Description: LPDL4/RND/9W/40K/BLK/STD

UPC: 69549638860

Case quantity: 24

## PERFORMANCE DATA

Shape: Round

LED Low Profile Downlight 4" Size and type:

Lens type: Acrylic Lens finish: Frosted

Hole cutting: 4 <sup>3</sup>/<sub>16</sub> in (106mm)

Finish colour: Black

Size: 4 ¾ in (120.5 mm)

Wattage (W): 9 Voltage (VAC): 120 Beam angle: 120° IP Rating: 42 40% THD: Power factor: >0.9 CBCP: 220 CRI: 80 Color temperature (K)\*\*: 4 000 Average life (hours): 40 000 Initial lumens (lm)\*: 550 Initial lumens per watt (lm/W):

- 20 °C / - 4 °F to 45 °C / 113 °F Operating temperature range:

























For a complete list of ENERGY STAR qualified products, please visit www.standardpro.com







# Technical Information Bulletin



#### **PHOTOMETRY**



## **COMPATIBLE DIMMER LIST**

Brand: Model

Legrand: H703PTUW, HCL453P

Cooper: DAL06P, SAL06P, SLC03P, AAL06

Leviton: IPL06, 6674, DSM10-1LZ

**Lutron:** DVCL-153P, CTCL-153P, MACL-153P, AYCL-253P, DVCL-253P

\*NOTE: The above table shows dimmers that have been tested and have demonstrated proper operation under normal conditions. Each installation being unique, various factors such as load, common neutrals or other electrical products on the circuit can, in certain instances, cause variance in system performance.

Read and comply to the dimmer installation instructions. Consult dimming system manufacturer for additional support in operation. Standard recommends to use dimmers designed to work with LED products. Older dimmers designed for incandescent products may cause erratic operat