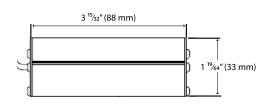

### PERFORMANCE DATA

Shape: Round

LED Low Profile Downlight 6" Size and type:

Lens type: Acrylic Lens finish: Frosted

Hole cutting: 6 <sup>3</sup>/<sub>16</sub> in (157 mm)

Finish colour: White

Size: 6 % in (174.5 mm)