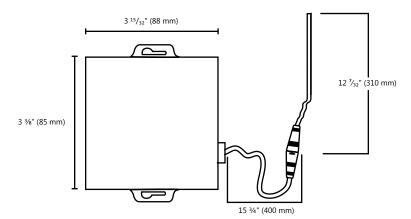

### PERFORMANCE DATA

Shape: Round

LED Low Profile Downlight 6" Size and type:

Lens type: Acrylic Lens finish: Frosted

Hole cutting: 6 <sup>3</sup>/<sub>16</sub> in (157 mm)

Finish colour: White

Size: 6 % in (174.5 mm)

Wattage (W): 12 Voltage (VAC): 120 Beam angle: 120° IP Rating: 42 40% THD: Power factor: >0.9 CBCP: 341 CRI: 80 Color temperature (K)\*\*: 4 000 Average life (hours): 40 000 Initial lumens (lm)\*: 820 Initial lumens per watt (lm/W): 67