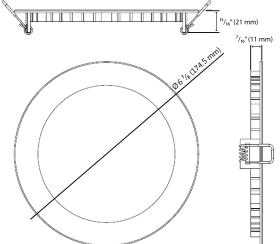

### PERFORMANCE DATA

Shape: Round

LED Low Profile Downlight 6" Size and type:

Lens type: Acrylic Lens finish: Frosted

Hole cutting: 6 <sup>3</sup>/<sub>16</sub> in (157 mm)

Finish colour: White

Size: 6 % in (174.5 mm)