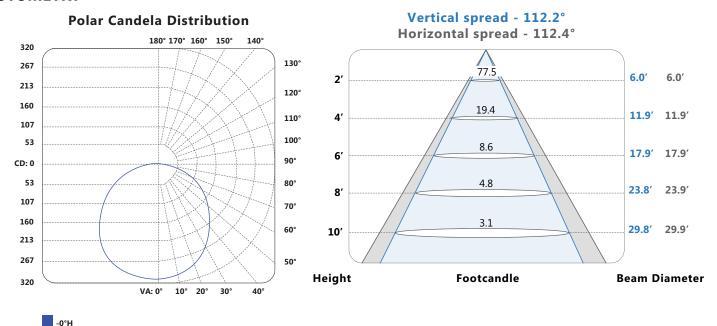

Order code: 63867

Description: LPDL6/RND/12W/40K/WH/STD

UPC: 69549638679

Case quantity: 24

### PERFORMANCE DATA

Shape: Round

LED Low Profile Downlight 6" Size and type:

Lens type: Acrylic Lens finish: Frosted

Hole cutting: 6 <sup>3</sup>/<sub>16</sub> in (157 mm)

Finish colour: White

Size: 6 % in (174.5 mm)

Wattage (W): 12 Voltage (VAC): 120 Beam angle: 120° IP Rating: 42 40% THD: Power factor: >0.9 CBCP: 341 CRI: 80 Color temperature (K)\*\*: 4 000 Average life (hours): 40 000 Initial lumens (lm)\*: 820 Initial lumens per watt (lm/W): 67

- 20 °C / - 4 °F to 45 °C / 113 °F Operating temperature range:































For a complete list of ENERGY STAR qualified products, please visit www.standardpro.com



# Technical Information Bulletin



### **PHOTOMETRY**



### **COMPATIBLE DIMMER LIST**

**Brand:** Model

H703PTUW, HCL453P Legrand:

Cooper: DAL06P, SAL06P, SLC03P, AAL06

IPL06, 6674, DSM10-1LZ Leviton:

Lutron: DVCL-153P, CTCL-153P, MACL-153P, AYCL-253P, DVCL-253P

\*NOTE: The above table shows dimmers that have been tested and have demonstrated proper operation under normal conditions. Each installation being unique, various factors such as load, common neutrals or other electrical products on the circuit can, in certain instances, cause variance in system performance.

Read and comply to the dimmer installation instructions. Consult dimming system manufacturer for additional support in operation. Standard recommends to use dimmers designed to work with LED products. Older dimmers designed for incandescent products may cause erratic opera