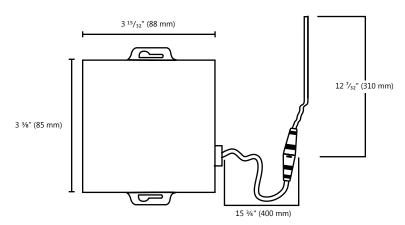

### **PERFORMANCE DATA**

Shape: Round

Size and type: LED Low Profile Downlight 4"

Lens type:AcrylicLens finish:Frosted

Hole cutting:  $4 \frac{3}{16}$  in (106mm)

Finish colour: White

Size: 4 ¾ in (120.5 mm)