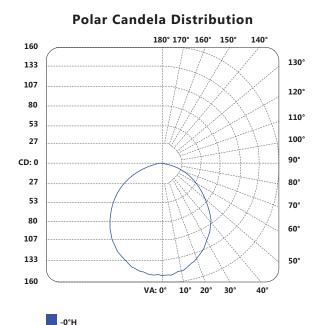

### **PHOTOMETRY**

Wattage (W): 9 Voltage (VAC): 120 Beam angle: 120° IP Rating: 42 40% THD: Power factor: >0.9 CBCP: 220 CRI: 80 Color temperature (K)\*\*: 4 000 Average life (hours): 40 000 Initial lumens (lm)\*: 550 Initial lumens per watt (lm/W):