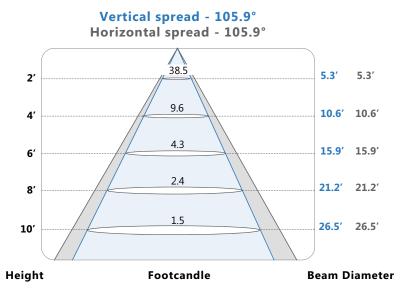

### **PHOTOMETRY**

Wattage (W): 9 Voltage (VAC): 120 Beam angle: 120° IP Rating: 42 40% THD: Power factor: >0.9 CBCP: 220 CRI: 80 Color temperature (K)\*\*: 4 000 Average life (hours): 40 000 Initial lumens (lm)\*: 550 Initial lumens per watt (lm/W):