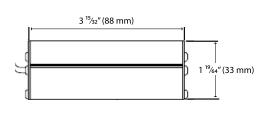

### **PERFORMANCE DATA**

Shape: Round

Size and type: LED Low Profile Downlight 4"

Lens type:AcrylicLens finish:Frosted

Hole cutting:  $4 \frac{3}{16}$  in (106mm)

Finish colour: White

Size: 4 ¾ in (120.5 mm)