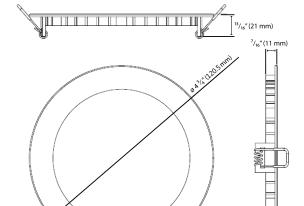

### **PERFORMANCE DATA**

Shape: Round

Size and type: LED Low Profile Downlight 4"

Lens type:AcrylicLens finish:Frosted

Hole cutting:  $4 \frac{3}{16}$  in (106mm)

Finish colour: White

Size: 4 ¾ in (120.5 mm)