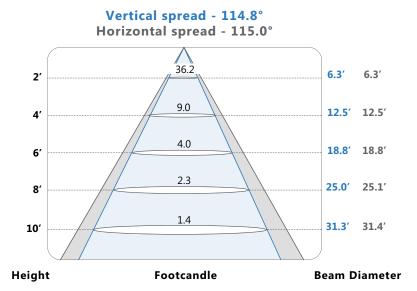

quantity: 24

### PERFORMANCE DATA

Shape: Round

LED Low Profile Downlight 4" Size and type:

Lens type: Acrylic Lens finish: Frosted

Hole cutting: 4 <sup>3</sup>/<sub>16</sub> in (106mm) Finish colour: **Brushed Nikel** Size: 4 ¾ in (120.5 mm)

Wattage (W): 9 Voltage (VAC): 120 Beam angle: 120° IP Rating: 42 40% THD: Power factor: >0.9 CBCP: 203 CRI: 80 Color temperature (K)\*\*: 3 000 Average life (hours): 40 000 Initial lumens (lm)\*: 530 Initial lumens per watt (lm/W):

- 20 °C / - 4 °F to 45 °C / 113 °F Operating temperature range:



\*Initial lumens range: +/- 5 %

\*\*Typical colour temperature range: +/- 5 %























For a complete list of ENERGY STAR qualified products, please visit www.standardpro.com



# Technical Information Bulletin



### **PHOTOMETRY**





### **COMPATIBLE DIMMER LIST**

-0°H

Brand: Model

Legrand: H703PTUW, HCL453P

Cooper: DAL06P, SAL06P, SLC03P, AAL06

Leviton: IPL06, 6674, DSM10-1LZ

**Lutron:** DVCL-153P, CTCL-153P, MACL-153P, AYCL-253P, DVCL-253P

\*NOTE: The above table shows dimmers that have been tested and have demonstrated proper operation under normal conditions. Each installation being unique, various factors such as load, common neutrals or other electrical products on the circuit can, in certain instances, cause variance in system performance.

Read and comply to the dimmer installation instructions. Consult dimming system manufacturer for additional support in operation. Standard recommends to use dimmers designed to work with LED products. Older dimmers designed for incandescent products may cause erratic