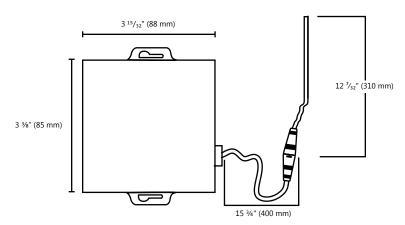

### PERFORMANCE DATA

Shape: Round

LED Low Profile Downlight 4" Size and type:

Lens type: Acrylic Lens finish: Frosted

Hole cutting: 4 <sup>3</sup>/<sub>16</sub> in (106mm) Finish colour: **Brushed Nikel** Size: 4 ¾ in (120.5 mm)