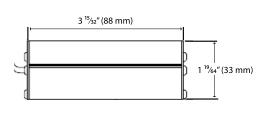

### PERFORMANCE DATA

Shape: Round

LED Low Profile Downlight 4" Size and type:

Lens type: Acrylic Lens finish: Frosted

Hole cutting: 4 <sup>3</sup>/<sub>16</sub> in (106mm) Finish colour: **Brushed Nikel** Size: 4 ¾ in (120.5 mm)