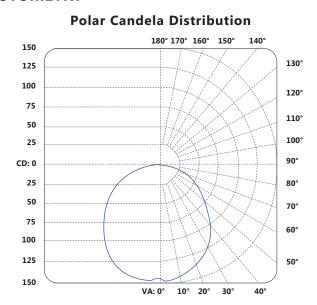

se quantity: 24

### PERFORMANCE DATA

Shape: Round

LED Low Profile Downlight 4" Size and type:

Lens type: Acrylic Lens finish: Frosted

Hole cutting: 4 <sup>3</sup>/<sub>16</sub> in (106mm) Finish colour: **Brushed Nikel** Size: 4 ¾ in (120.5 mm)

Wattage (W): 9 Voltage (VAC): 120 Beam angle: 120° IP Rating: 42 40% THD: Power factor: >0.9 CBCP: 203 CRI: 80 Color temperature (K)\*\*: 3 000 Average life (hours): 40 000 Initial lumens (lm)\*: 530 Initial lumens per watt (lm/W):

- 20 °C / - 4 °F to 45 °C / 113 °F Operating temperature range:



\*Initial lumens range: +/- 5 %

\*\*Typical colour temperature range: +/- 5 %























For a complete list of ENERGY STAR qualified products, please visit www.standardpro.com



# Technical Information Bulletin



### **PHOTOMETRY**





### **COMPATIBLE DIMMER LIST**

-0°H

Brand: Model

Legrand: H703PTUW, HCL453P

Cooper: DAL06P, SAL06P, SLC03P, AAL06

Leviton: IPL06, 6674, DSM10-1LZ

**Lutron:** DVCL-153P, CTCL-153P, MACL-153P, AYCL-253P, DVCL-253P

\*NOTE: The above table shows dimmers that have been tested and have demonstrated proper operation under normal conditions. Each installation being unique, various factors such as load, common neutrals or other electrical products on the circuit can, in certain instances, cause variance in system performance.

Read and comply to the dimmer installation instructions. Consult dimming system manufacturer for additional support in operation. Standard recommends to use dimmers designed to work with LED products. Older dimmers designed for incandescent products may cause errat