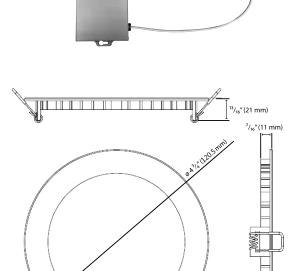

### PERFORMANCE DATA

Shape: Round

LED Low Profile Downlight 4" Size and type:

Lens type: Acrylic Lens finish: Frosted

Hole cutting: 4 <sup>3</sup>/<sub>16</sub> in (106mm) Finish colour: **Brushed Nikel** Size: 4 ¾ in (120.5 mm)

Wattage (W): 9 Voltage (VAC): 120 Beam angle: 120° IP Rating: 42 40% THD: Power factor: >0.9 CBCP: 203 CRI: 80 Color temperature (K)\*\*: 3 000 Average life (hours): 40 000 Initial lumens (lm)\*: 530 Initial lumens per watt (lm/W):

- 20 °C / - 4 °F to 45 °C / 113 °F Operating temperature range:

\*Initial lumens range: +/- 5 %

\*\*Typical colour temperature range: +/- 5 %

For a complete list of ENERGY STAR qualified products, please visit www.standardpro.com