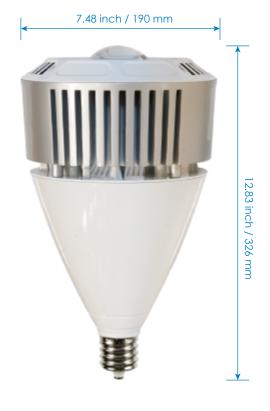

## LED BIG E BULB EGLED-200SN 200-watt

(VL)LISTED

FC

The EGLED-200SN "LED BIG E BULB" is a direct replacement for 400 watt metal halide lamps.

Simply screw the bulb into the fixture with no need to bypass the ballast.

Note: Will not work with Electronic Ballast.

For M59 and M155 only.

Do not install into High Pressure Sodium or Mercury Vapor. Do not bypass ballast as fully functional unit is required.

|                       | I control of the cont |
|-----------------------|--------------------------------------------------------------------------------------------------------------------------------------------------------------------------------------------------------------------------------------------------------------------------------------------------------------------------------------------------------------------------------------------------------------------------------------------------------------------------------------------------------------------------------------------------------------------------------------------------------------------------------------------------------------------------------------------------------------------------------------------------------------------------------------------------------------------------------------------------------------------------------------------------------------------------------------------------------------------------------------------------------------------------------------------------------------------------------------------------------------------------------------------------------------------------------------------------------------------------------------------------------------------------------------------------------------------------------------------------------------------------------------------------------------------------------------------------------------------------------------------------------------------------------------------------------------------------------------------------------------------------------------------------------------------------------------------------------------------------------------------------------------------------------------------------------------------------------------------------------------------------------------------------------------------------------------------------------------------------------------------------------------------------------------------------------------------------------------------------------------------------------|
| Watts                 | 200 Watt                                                                                                                                                                                                                                                                                                                                                                                                                                                                                                                                                                                                                                                                                                                                                                                                                                                                                                                                                                                                                                                                                                                                                                                                                                                                                                                                                                                                                                                                                                                                                                                                                                                                                                                                                                                                                                                                                                                                                                                                                                                                                                                       |
| Lumens                | 20,000 Lumens                                                                                                                                                                                                                                                                                                                                                                                                                                                                                                                                                                                                                                                                                                                                                                                                                                                                                                                                                                                                                                                                                                                                                                                                                                                                                                                                                                                                                                                                                                                                                                                                                                                                                                                                                                                                                                                                                                                                                                                                                                                                                                                  |
| Voltage               | 120V through 480V                                                                                                                                                                                                                                                                                                                                                                                                                                                                                                                                                                                                                                                                                                                                                                                                                                                                                                                                                                                                                                                                                                                                                                                                                                                                                                                                                                                                                                                                                                                                                                                                                                                                                                                                                                                                                                                                                                                                                                                                                                                                                                              |
| Beam Angle            | 95°                                                                                                                                                                                                                                                                                                                                                                                                                                                                                                                                                                                                                                                                                                                                                                                                                                                                                                                                                                                                                                                                                                                                                                                                                                                                                                                                                                                                                                                                                                                                                                                                                                                                                                                                                                                                                                                                                                                                                                                                                                                                                                                            |
| Color Rendering Index | 80                                                                                                                                                                                                                                                                                                                                                                                                                                                                                                                                                                                                                                                                                                                                                                                                                                                                                                                                                                                                                                                                                                                                                                                                                                                                                                                                                                                                                                                                                                                                                                                                                                                                                                                                                                                                                                                                                                                                                                                                                                                                                                                             |
| Color Temp.           | 5000 K                                                                                                                                                                                                                                                                                                                                                                                                                                                                                                                                                                                                                                                                                                                                                                                                                                                                                                                                                                                                                                                                                                                                                                                                                                                                                                                                                                                                                                                                                                                                                                                                                                                                                                                                                                                                                                                                                                                                                                                                                                                                                                                         |
| Operation Temp.       | -4°F to 113°F                                                                                                                                                                                                                                                                                                                                                                                                                                                                                                                                                                                                                                                                                                                                                                                                                                                                                                                                                                                                                                                                                                                                                                                                                                                                                                                                                                                                                                                                                                                                                                                                                                                                                                                                                                                                                                                                                                                                                                                                                                                                                                                  |
| Base                  | EX-39 Mogul Base                                                                                                                                                                                                                                                                                                                                                                                                                                                                                                                                                                                                                                                                                                                                                                                                                                                                                                                                                                                                                                                                                                                                                                                                                                                                                                                                                                                                                                                                                                                                                                                                                                                                                                                                                                                                                                                                                                                                                                                                                                                                                                               |
| Life Hours            | 50,000                                                                                                                                                                                                                                                                                                                                                                                                                                                                                                                                                                                                                                                                                                                                                                                                                                                                                                                                                                                                                                                                                                                                                                                                                                                                                                                                                                                                                                                                                                                                                                                                                                                                                                                                                                                                                                                                                                                                                                                                                                                                                                                         |
| Warranty              | 5 Years                                                                                                                                                                                                                                                                                                                                                                                                                                                                                                                                                                                                                                                                                                                                                                                                                                                                                                                                                                                                                                                                                                                                                                                                                                                                                                                                                                                                                                                                                                                                                                                                                                                                                                                                                                                                                                                                                                                                                                                                                                                                                                                        |