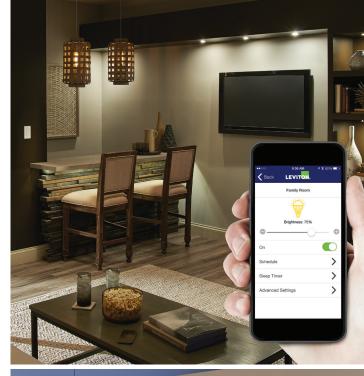

tivities or to ensure a "lived-in" look while away.



#### DDMX1

1000W Incandescent/Halogen 450W dimmable LED/CFL 1000VA Magnetic Low Voltage 1000VA Mark 10° Powerline

- Digital circuitry provides programmable soft fade on and fade off
- Neutral wire required
- Ability to set maximum light level for energy savings

### **Decora Digital Switch**

Enjoy the combined functions of a standard wall switch and a countdown or programmable timer switch in one attractive device. Using the app to set timer functions makes it quick and easy to control lights and other switched loads such as exhaust fans or pool filters.



#### **DDS15**

#### 15A, 120/277VAC, 1/2 HP Motor

- Rechargeable battery keeps time during temporary power outages
- Dual voltage
- Neutral wire required
- Title 24 Compliant





# **Decora Digital Dimmer & Timer App Quick Guide**



# Pair Dimmer or Switch to smartphone or tablet



Click (+) to add a new device or (-) to delete an existing device



## **Basic Controls**



\*Dimmer function only. Not applicable to Switch.



# **Scheduling Events**



\*Dimmer function only. Not applicable to Switch.

# **Sleep Timer**



#### Visit our Website at: www.leviton.com/decoradigital

© 2015 Leviton Manufacturing Co., Inc. All rights reserved. All trademarks are the property of their respective owners.









App Store, Google Play and the Bluetooth word marks and logos are the registered trademarks of Apple Inc., Google Inc. and Bluetooth SiG, Inc., respectively, and any use of such marks by Leviton is under license. All other third party trademarks are the pro