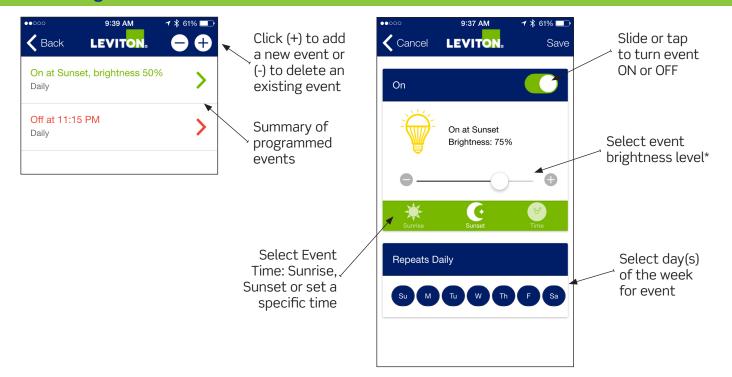

# **Scheduling Events**

\*Dimmer function only. Not applicable to Switch.

## **Exciting features for today's lifestyle**

Decora Digital Dimmer & Timer App delivers smart dimming and timing functionality.

- Compatible with Apple and Android smartphones or tablets
- Uses simple, intuitive on-screen menu options
- Individually control and program dimmers and switches within the home
- Each device can be uniquely named for easy identification
- Flexibility to program timed events weekdays, weekends or any combination of days at set or random times
- Astronomical clock automatically adjusts to local sunrise/sunset times
- Automatic daylight saving time adjustment
- Countdown sleep timer can be set for up to 12 hours
- LED locator light can be turned off via app
- Dimmer brightness display can be turned off via app
- Single pole or 3-way/multi-location control with Decora Digital remote (sold separately)
- Limited 5-year warranty
- \* 30ft Bluetooth range: Range may vary depending on specific conditions of installation, configuration of walls, obstacles and other factors.