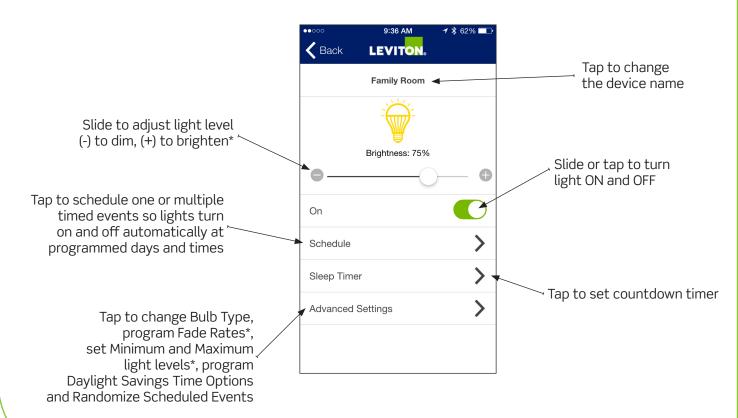

## **Basic Controls**

\*Dimmer function only. Not applicable to Switch.

## **Exciting features for today's lifestyle**

Decora Digital Dimmer & Timer App delivers smart dimming and timing functionality.

- Compatible with Apple and Android smartphones or tablets
- Uses simple, intuitive on-screen menu options
- Individually control and program dimmers and switches within the home
- Each device can be uniquely named for easy identification
- Flexibility to program timed events weekdays, weekends or any combination of days at set or random times
- Astronomical clock automatically adjusts to local sunrise/sunset times
- Automatic daylight saving time adjustment
- Countdown sleep timer can be set for up to 12 hours
- LED locator light can be turned off via app
- Dimmer brightness display can be turned off via app
- Single pole or 3-way/multi-location control with Decora Digital remote (sold separately)
- Limited 5-year warranty
- \* 30ft Bluetooth range: Range may vary depending on specific conditions of installation, configuration of walls, obstacles and other factors.