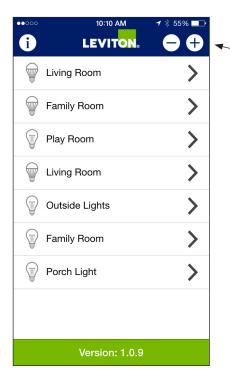

# Pair Dimmer or Switch to smartphone or tablet

Click (+) to add a new device or (-) to delete an existing device