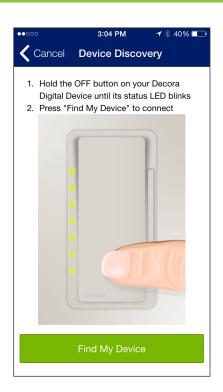

# Pair Dimmer or Switch to smartphone or tablet

Click (+) to add a new device or (-) to delete an existing device