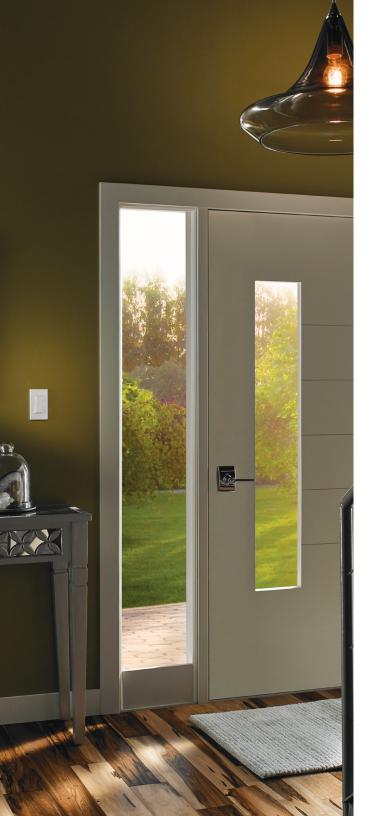

Decora Digital Controls are ideal for living rooms, bedrooms, kitchens, dining rooms, home offices, porch lighting or anywhere full control of lighting is desired.

## **Decora Digital Dimmer**

A powerful device combining the best of Leviton dimmer and timer functions with today's technology. Just use your smartphone or tablet to control, adjust and time lighting for daily activities or to ensure a "lived-in" look while away.