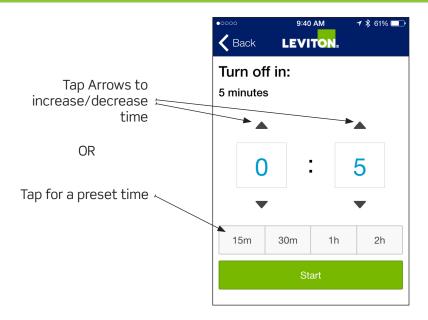

# **Sleep Timer**

## **Exciting features for today's lifestyle**

Decora Digital Dimmer & Timer App delivers smart dimming and timing functionality.

- Compatible with Apple and Android smartphones or tablets
- Uses simple, intuitive on-screen menu options
- Individually control and program dimmers and switches within the home
- Each device can be uniquely named for easy identification
- Flexibility to program timed events weekdays, weekends or any combination of days at set or random times
- Astronomical clock automatically adjusts to local sunrise/sunset times
- Automatic daylight saving time adjustment
- Countdown sleep timer can be set for up to 12 hours
- LED locator light can be turned off via app
- Dimmer brightness display can be turned off via app
- Single pole or 3-way/multi-location control with Decora Digital remote (sold separately)
- Limited 5-year warranty
- \* 30ft Bluetooth range: Range may vary depending on specific conditions of installation, configuration of walls, obstacles and other factors.