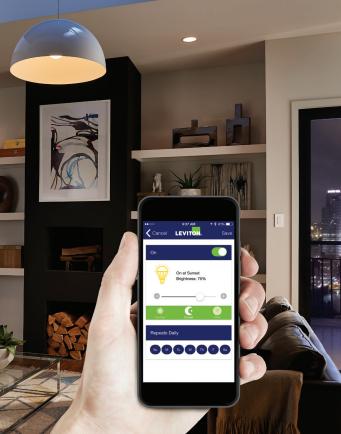

vities or to ensure a "lived-in" look while away.



#### DDMX1

1000W Incandescent/Halogen 450W dimmable LED/CFL 1000VA Magnetic Low Voltage 1000VA Mark 10° Powerline

- Digital circuitry provides programmable soft fade on and fade off
- Neutral wire required
- Ability to set maximum light level for energy savings

### **Decora Digital Switch**

Enjoy the combined functions of a standard wall switch and a countdown or programmable timer switch in one attractive device. Using the app to set timer functions makes it quick and easy to control lights and other switched loads such as exhaust fans or pool filters.



#### **DDS15**

#### 15A, 120/277VAC, 1/2 HP Motor

- Rechargeable battery keeps time during temporary power outages
- Dual voltage
- Neutral wire required
- Title 24 Compliant





# **Decora Digital Dimmer & Timer App Quick Guide**



# Pair Dimmer or Switch to smartphone or tablet



Click (+) to add a new device or (-) to delete an existing device



## **Basic Controls**



\*Dimmer function only. Not applicable to Switch.



# **Scheduling Events**



\*Dimmer function only. Not applicable to Switch.

# **Sleep Timer**



#### Visit our Website at: www.leviton.com/decoradigital

© 2015 Leviton Manufacturing Co., Inc. All rights reserved. All trademarks are the property of their respective owners.









App Store, Google Play and the Bluetooth word marks and logos are the registered trademarks of Apple Inc., Google Inc. and Bluetooth SiG, Inc., respectively, and any use of such marks by Leviton is under license. All other third party trademarks are the prope