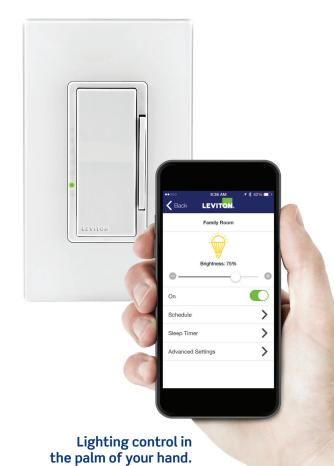

## The next generation of lighting control technology is here.

Bridging the gap between traditional dimmers and whole-house automation systems, Decora Digital Controls with Bluetooth® technology provide local control within a 30 foot\* range without the need of a hub, gateway or internet connection.

Now you can easily dim or time your lights directly from your smartphone or tablet by simply downloading the Leviton Decora Digital Dimmer & Timer App and pairing it with our new Decora® Digital Dimmer or Digital Switch with Bluetooth® technology.

## **Exciting features for today's lifestyle**

Decora Digital Dimmer & Timer App delivers smart dimming and timing functionality.

- Compatible with Apple and Android smartphones or tablets
- Uses simple, intuitive on-screen menu options
- Individually control and program dimmers and switches within the home
- Each device can be uniquely named for easy identification
- Flexibility to program timed events weekdays, weekends or any combination of days at set or random times
- Astronomical clock automatically adjusts to local sunrise/sunset times
- Automatic daylight saving time adjustment
- Countdown sleep timer can be set for up to 12 hours
- LED locator light can be turned off via app
- Dimmer brightness display can be turned off via app
- Single pole or 3-way/multi-location control with Decora Digital remote (sold separately)
- Limited 5-year warranty
- \* 30ft Bluetooth range: Range may vary depending on specific conditions of installation, configuration of walls, obstacles and other factors.